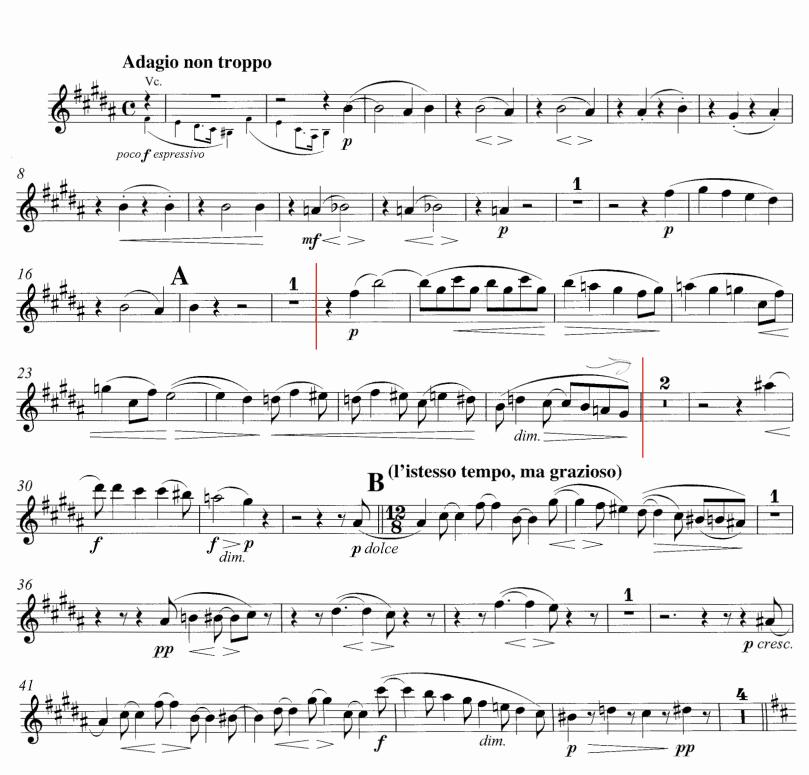

## Oboe Auditions 2025-2026 Charleston Symphony Youth Orchestra Requirements

- 1. **Scale Requirements:** Choose 2 scales from the keys applicable to your instrument. One scale must be major, the other must be melodic-minor; and at least one of the scales must be a 3 octave scale (the second scale may be 2 octaves; 1 octave scales are not permitted). All the scales must be performed in quarter notes at 120 bpm.
  - o Bb, B, C, Db, D, Eb, E, F
- **2. Solo Excerpt:** Please prepare a 2 minute (maximum) excerpt from the solo work of your choice.
- 3. Orchestral Excerpt:
  - o Brahms 2, 2<sup>nd</sup> movement: m. 19-27
  - o Dvorak 9, 4<sup>th</sup> movement: 1 after #11 to 4 before #12