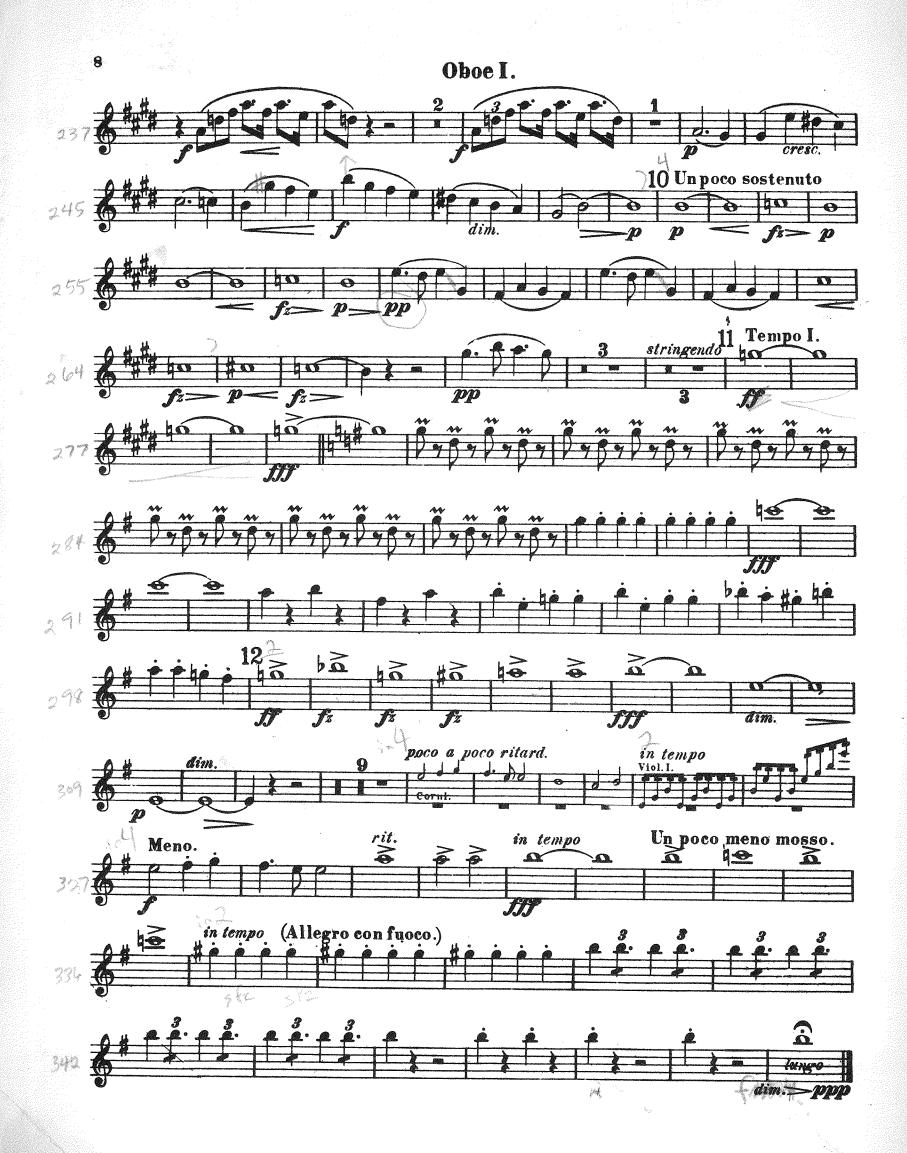

## Oboe Auditions 2025-2026 Charleston Symphony Youth Orchestra Requirements

- 1. **Scale Requirements:** Choose 2 scales from the keys applicable to your instrument. One scale must be major, the other must be melodic-minor; and at least one of the scales must be a 3 octave scale (the second scale may be 2 octaves; 1 octave scales are not permitted). All the scales must be performed in quarter notes at 120 bpm.
  - o Bb, B, C, Db, D, Eb, E, F
- **2. Solo Excerpt:** Please prepare a 2 minute (maximum) excerpt from the solo work of your choice.
- 3. Orchestral Excerpt:
  - o Brahms 2, 2<sup>nd</sup> movement: m. 19-27
  - o Dvorak 9, 4<sup>th</sup> movement: 1 after #11 to 4 before #12