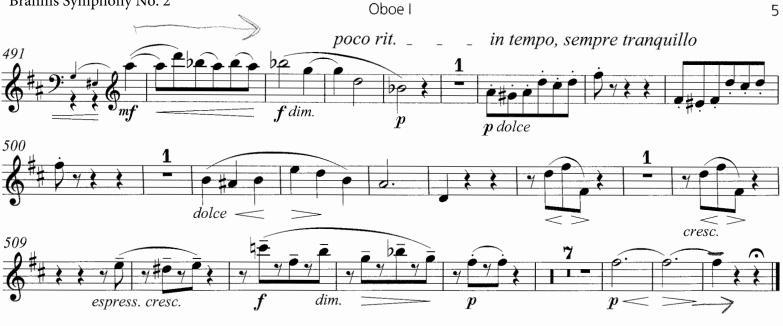

## Oboe Auditions 2025-2026 Charleston Symphony Youth Orchestra Requirements

- 1. **Scale Requirements:** Choose 2 scales from the keys applicable to your instrument. One scale must be major, the other must be melodic-minor; and at least one of the scales must be a 3 octave scale (the second scale may be 2 octaves; 1 octave scales are not permitted). All the scales must be performed in quarter notes at 120 bpm.
  - o Bb, B, C, Db, D, Eb, E, F
- **2. Solo Excerpt:** Please prepare a 2 minute (maximum) excerpt from the solo work of your choice.
- 3. Orchestral Excerpt:
  - o Brahms 2, 2<sup>nd</sup> movement: m. 19-27
  - o Dvorak 9, 4<sup>th</sup> movement: 1 after #11 to 4 before #12