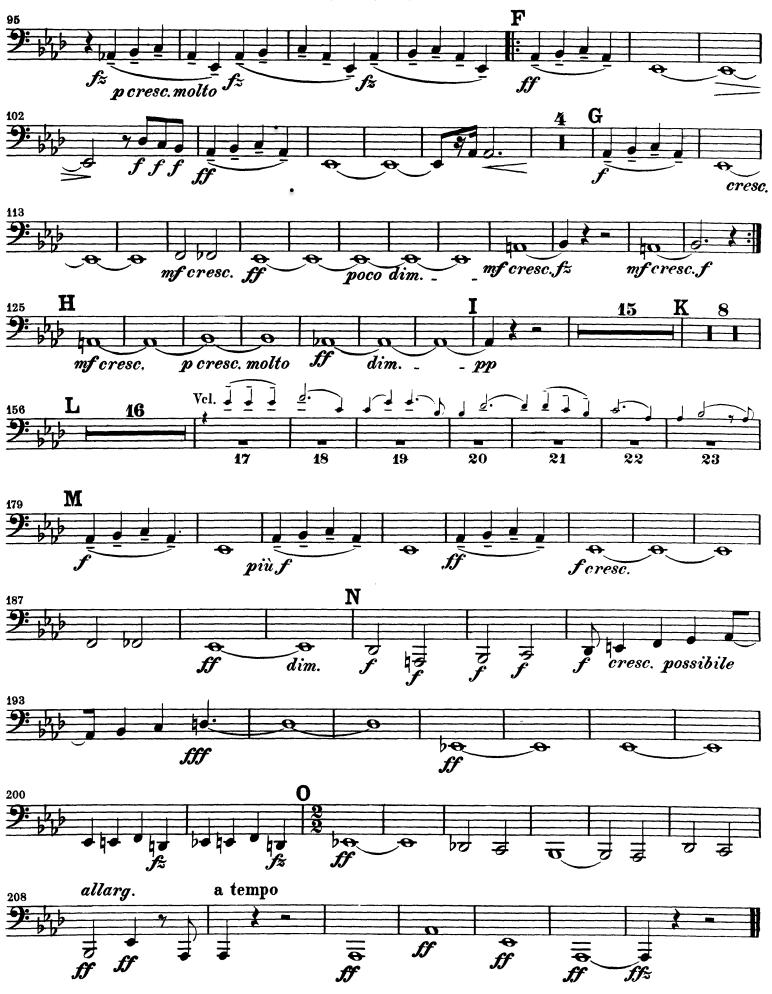

pplicable to your instrument. One scale must be major, the other must be melodic-minor. All the scales must be performed in quarter notes at 120 bpm.
  - o E, F, F#, G, Ab, A, Bb
- 2. **Solo Excerpt:** Please prepare a 2 minute (maximum) excerpt from the solo work of your choice.
- 3. Orchestral Excerpt:
  - Tchaikovsky, Symphony No. 5, 4th movement, Letter a (m. 490) to Presto (m. 504)
  - Sibelius, Finlandia, m.95 to m. 106 (no repeat)

\*If you plan to audition for both CSYO and CSYS, please prepare the CSYO requirements

Tchaikovsky, Symphony No. 5, 4th movement, Letter a (m. 490) to Presto (m. 504) Moderato assai e molto maestoso ( = 96) 472 477 490 b 497 marcatissimo **Presto** ( = 144) 502 3 mf511 523 Molto meno mosso (J. = 96)

Tuba
Sibelius, Finlandia, m.95 to m. 106 (no repeat)